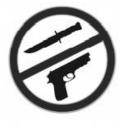

## Exercise 1

Directions: Match the notices with the correct signs.

- A. First Aid
- B. Exit
- C. Cliff Ahead
- D. Toilet
- E. Please Line Up

- F. No Cellphone Use
- G. Don't Touch
- H. Keep Quiet
  - I. No Photos Allowed
  - J. Chemical Store

1. \_\_\_\_\_

2. \_\_\_\_\_

3.

4.

5.

WOMEN

7.

8. \_\_\_\_\_

MEN

9.\_\_\_\_

10. \_\_\_\_\_