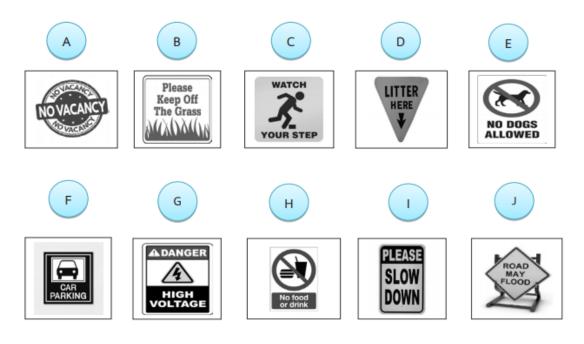

## Where can you see these notices?

**Directions :** Match the notices in items A-J with their corresponding meanings.

Tell you that you can't eat or drink in a particular area.
Tell you that you should leave your car in a particular area or building.
Tell you that you should drop or leave the trash in a bin.
Tell you that you should avoid driving on a flooded road.
Tell you that you can't get in a room because it is not available.
Tell you that you should be careful when you walk.
Tell you that you should prepare to give way or stop.
Tell you that you can't go onto a particular area of land.
Tell you that you can't bring your dog in to a particular area.
Tell you that you should keep away from the electrical risk in workplace.