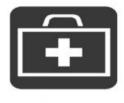

## Exercise 1

Directions: Match the notices with the correct signs.

- A. First Aid
- B. Exit
- C. Cliff Ahead
- D. Toilet
- E. Please Line Up

- F. No Cellphone Use
- G. Don't Touch
- H. Keep Quiet
  - I. No Photos Allowed
  - J. Chemical Store

1. \_\_\_\_\_

2. \_\_\_\_\_

3.

4.

5.

WOMEN

7.

8. \_\_\_\_\_

MEN

9.\_\_\_\_

10. \_\_\_\_\_