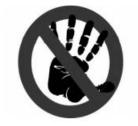

## Exercise 1

Directions: Match the notices with the correct signs.

- A. First Aid
- B. Exit
- C. Cliff Ahead
- D. Toilet
- E. Please Line Up

- F. No Cellphone Use
- G. Don't Touch
- H. Keep Quiet
  - I. No Photos Allowed
  - J. Chemical Store

1. \_\_\_\_\_

2. \_\_\_\_\_

3.

4.

5.

WOMEN

7.

8. \_\_\_\_\_

MEN

9.\_\_\_\_

10. \_\_\_\_\_