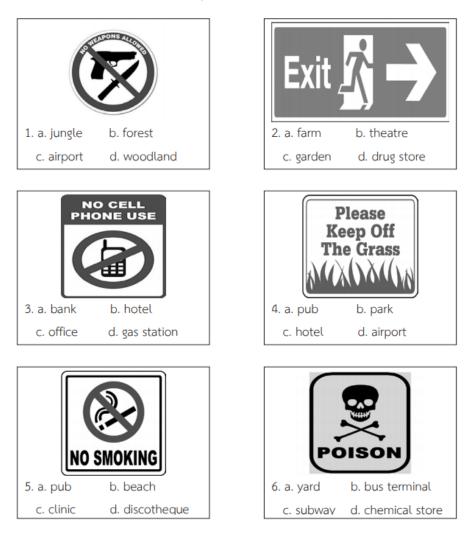

## Exercise 1

Directions: Match the notices with the correct signs.

- A. First Aid
- B. Exit
- C. Cliff Ahead
- D. Toilet
- E. Please Line Up

- F. No Cellphone Use
- G. Don't Touch
- H. Keep Quiet
  - I. No Photos Allowed
  - J. Chemical Store









1. \_\_\_\_\_

2. \_\_\_\_\_

3.

4.



5.







WOMEN







7.

8. \_\_\_\_\_

MEN

9.\_\_\_\_

10. \_\_\_\_\_

## Exercise 2

Directions : Choose the best answer.



## Where can you see these notices?





**Directions :** Match the notices in items A-J with their corresponding meanings.



Tell you that you can't eat or drink in a particular area.
Tell you that you should leave your car in a particular area or building.
Tell you that you should drop or leave the trash in a bin.
Tell you that you should avoid driving on a flooded road.
Tell you that you can't get in a room because it is not available.
Tell you that you should be careful when you walk.
Tell you that you should prepare to give way or stop.
Tell you that you can't go onto a particular area of land.
Tell you that you can't bring your dog in to a particular area.
Tell you that you should keep away from the electrical risk in workplace.