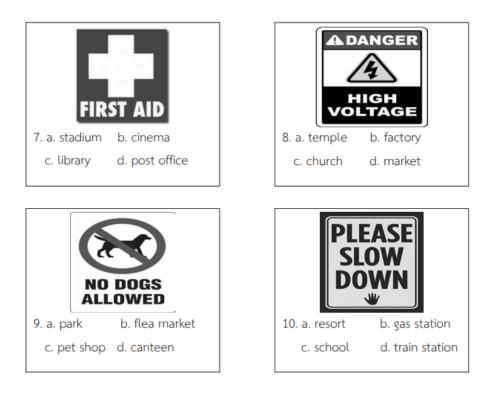

## Exercise 1

Directions: Match the notices with the correct signs.

- A. First Aid
- B. Exit
- C. Cliff Ahead
- D. Toilet
- E. Please Line Up

- F. No Cellphone Use
- G. Don't Touch
- H. Keep Quiet
  - I. No Photos Allowed
  - J. Chemical Store









1. \_\_\_\_\_

2. \_\_\_\_\_

3.

4.



5.







WOMEN







7.

8. \_\_\_\_\_

MEN

9.\_\_\_\_

10. \_\_\_\_\_

## Exercise 2

Directions : Choose the best answer.



## Where can you see these notices?





**Directions :** Match the notices in items A-J with their corresponding meanings.



Tell you that you can't eat or drink in a particular area.
Tell you that you should leave your car in a particular area or building.
Tell you that you should drop or leave the trash in a bin.
Tell you that you should avoid driving on a flooded road.
Tell you that you can't get in a room because it is not available.
Tell you that you should be careful when you walk.
Tell you that you should prepare to give way or stop.
Tell you that you can't go onto a particular area of land.
Tell you that you can't bring your dog in to a particular area.
Tell you that you should keep away from the electrical risk in workplace.